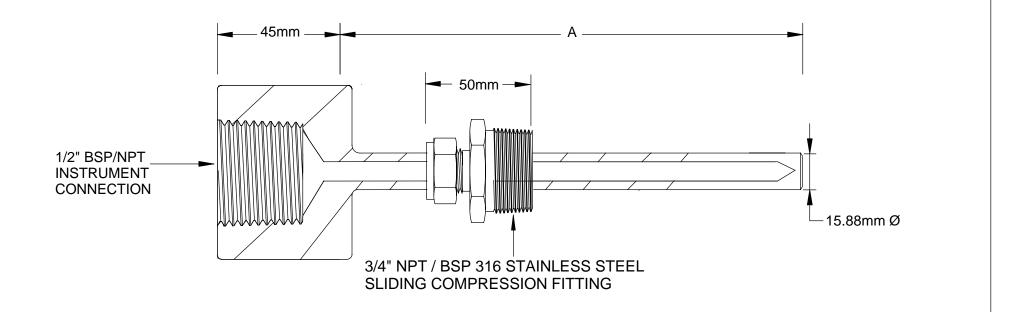

316 STAINLESS STEEL BARSTOCK PARALLEL THERMOWELL WITH COMPRESSION FITTING

| TEMPERATUR                                                                                                                                                                                               |                                                                                                                                                                                                                               | OLS PTY LTD     | Certificate N<br>ISO 9001 | o:QEC 14412 |
|----------------------------------------------------------------------------------------------------------------------------------------------------------------------------------------------------------|-------------------------------------------------------------------------------------------------------------------------------------------------------------------------------------------------------------------------------|-----------------|---------------------------|-------------|
| <b>CONDITIONS</b><br>THIS DRAWING IS OUR<br>EXCLUSIVE PROPERTY<br>AND MUST NOT BE<br>COPIED OR HANDED<br>TO ANY OTHER PARTIES<br>WITH OUT WRITTEN<br>PERMISSION. IT SHALL<br>BE RETURNED UPON<br>REQUEST | SYDNEY: 7 YAMMA ST SEFTON, NSW 2162   PHONE: (02) 9721 8644 FAX: (02) 9738 9339   MELBOURNE: 8/280 Whitehall St   Yarraville VIC 3013   PHONE: (03) 9687 0000   FAX: (03) 9687 1900   EMAIL: sales@temperature.com.au   TITLE |                 |                           |             |
|                                                                                                                                                                                                          | SIZE : A4                                                                                                                                                                                                                     | DATE : 03/11/10 | DWG NO :                  | SD 823      |
|                                                                                                                                                                                                          | SCALE : NTS                                                                                                                                                                                                                   | DRAWING BY R.B  | REV : 00                  |             |